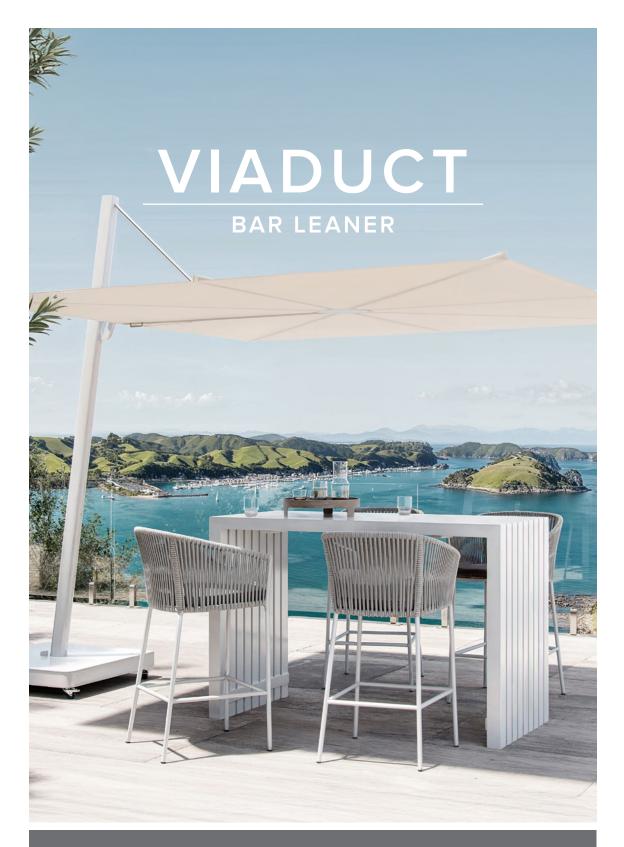

| VIADUCT                                         |                                                          |                                                                                                                    |  |
|-------------------------------------------------|----------------------------------------------------------|--------------------------------------------------------------------------------------------------------------------|--|
| Super modern and trendy bar outdoor leaner      |                                                          | Plastic feet, to protect your deck from marks                                                                      |  |
| Solid, durable and robus powder coated aluminiu |                                                          | <ul> <li>100% Outdoor furniture – 100% of the year</li> <li>Package includes the six stools as pictured</li> </ul> |  |
|                                                 |                                                          | 168cm                                                                                                              |  |
|                                                 |                                                          |                                                                                                                    |  |
|                                                 |                                                          |                                                                                                                    |  |
|                                                 |                                                          |                                                                                                                    |  |
|                                                 |                                                          | 110cm                                                                                                              |  |
|                                                 |                                                          |                                                                                                                    |  |
|                                                 |                                                          |                                                                                                                    |  |
|                                                 |                                                          | 75cm                                                                                                               |  |
| COLOURS                                         |                                                          |                                                                                                                    |  |
|                                                 |                                                          |                                                                                                                    |  |
| FRAME Matte Black<br>FABRIC Sooty               |                                                          | Matte White<br>C Lead Grey                                                                                         |  |
| VISIT OUR STORE                                 | CONTACT US                                               | DESIGN                                                                                                             |  |
| 72 Barrys Point Road<br>Takapuna<br>Auckland    | 0800 468 836<br>sales@designconce<br>designconcepts.co.n | ots.co.nz                                                                                                          |  |